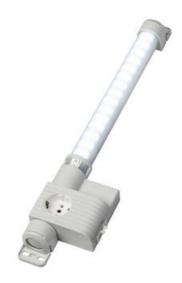

## VARIOLINE LAMP WITH SOCKET LED 121/122 - OBSOLETE - NEW RANGE COMING SOON

Varioline

12237.0-00 OBSOLETE - LED 122 220-240V AC, without switch, screw fixing, Australia socket

• OBSOLETE

- FOR LED LIGHT USE LED 025
- FOR SOCKETS USE SD 035

#### PRODUCT DESCRIPTION

LED 121/122 Range is now Obsolete - Stego has a New Range coming Mid 2024

#### **GENERAL DATA**

| Mounting               | Screw fixing               |
|------------------------|----------------------------|
| Nominal voltage        | 220-240 V AC               |
| Activation             | No switch                  |
| Connection type        | 3-pole plug with snap lock |
| Socket                 | AUS                        |
| Nominal socket current | 10 A                       |
| Light source           | LED                        |
| Luminance              | 1.080 Lm/1.730 Lm          |
| Life span              | 60,000h at +20°C           |
| DIMENSIONS             |                            |