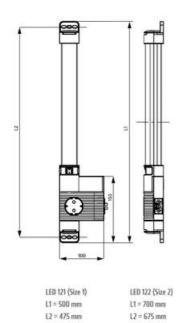

#### **GENERAL DATA**

| Mounting               | Screw fixing               |
|------------------------|----------------------------|
| Nominal voltage        | 220-240 V AC               |
| Activation             | No switch                  |
| Connection type        | 3-pole plug with snap lock |
| Socket                 | AUS                        |
| Nominal socket current | 10 A                       |
| Light source           | LED                        |
| Luminance              | 1.080 Lm/1.730 Lm          |
| Life span              | 60,000h at +20°C           |
| DIMENSIONS             |                            |

| Length | 700 mm |
|--------|--------|
| Width  | 100 mm |
| Height | 44 mm  |

## **ADDITIONAL DATA**

| Weight      | 0,4 kg   |
|-------------|----------|
| Voltage max | 265 V ac |
| Voltage min | 200 V ac |

L2 = 475 mm

View of screw fixing