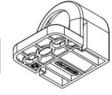

## VARIOLINE LAMP WITH SOCKET LED 121/122 - OBSOLETE - NEW RANGE COMING SOON

Varioline

12237.0-00 OBSOLETE - LED 122 220-240V AC, without switch, screw fixing, Australia socket

• OBSOLETE

- FOR LED LIGHT USE LED 025
- FOR SOCKETS USE SD 035

#### PRODUCT DESCRIPTION

LED 121/122 Range is now Obsolete - Stego has a New Range coming Mid 2024

#### **GENERAL DATA**

| Mounting               | Screw fixing               |
|------------------------|----------------------------|
| Nominal voltage        | 220-240 V AC               |
| Activation             | No switch                  |
| Connection type        | 3-pole plug with snap lock |
| Socket                 | AUS                        |
| Nominal socket current | 10 A                       |
| Light source           | LED                        |
| Luminance              | 1.080 Lm/1.730 Lm          |
| Life span              | 60,000h at +20°C           |
| DIMENSIONS             |                            |