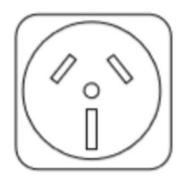

## VARIOLINE LAMP WITH SOCKET LED 121/122 - OBSOLETE - NEW RANGE COMING SOON

Varioline

12237.0-00 OBSOLETE - LED 122 220-240V AC, without switch, screw fixing, Australia socket

• OBSOLETE

- FOR LED LIGHT USE LED 025
- FOR SOCKETS USE SD 035

#### **GENERAL DATA**

| Mounting               | Screw fixing               |
|------------------------|----------------------------|
| Nominal voltage        | 220-240 V AC               |
| Activation             | No switch                  |
| Connection type        | 3-pole plug with snap lock |
| Socket                 | AUS                        |
| Nominal socket current | 10 A                       |
| Light source           | LED                        |
| Luminance              | 1.080 Lm/1.730 Lm          |
| Life span              | 60,000h at +20°C           |
| DIMENSIONS             |                            |